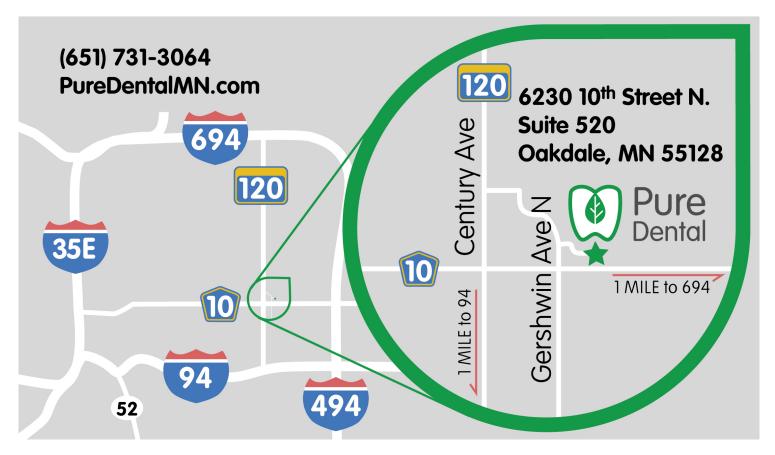

## From 694 going South:

- Exit 10<sup>th</sup> Street North (Hy-vee Exit)
- Right on 10<sup>th</sup> St. N.
- Right on Gershwin Ave. (Taco John's on corner)
- Right into driveway of Oakdale Townoffices
- Unit 520 is the last one on the Right

## From 494 going North:

- Fwy 494 becomes Fwy 694 at Fwy 94 exchange con't. North
- Exit 10<sup>th</sup> St. N. (Hy-Vee Exit)
- Left on 10<sup>th</sup> St. N.
- Right on Gershwin Ave. (Taco John's on corner)
- Right into driveway of Oakdale Townoffices
- Unit 520 is the last one on the Right

## From 94 going East:

- Exit Century Avenue (cty rd 120)
- Left on Century Ave.
- Right on 10<sup>th</sup> St. (Walgreens on corner)
- Left on Gershwin Ave. (Taco John's on corner)
- Right into driveway of Oakdale Townoffices
- Unit 520 is the last one on the Right

## From 94 going West:

- Exit Century Avenue (cty rd 120)
- Right on Century Ave.
- Right on 10<sup>th</sup> St.
- Left on Gershwin Ave. (Taco John's on corner)
- Right into driveway of Oakdale Townoffices
- Unit 520 is the last one on the Right